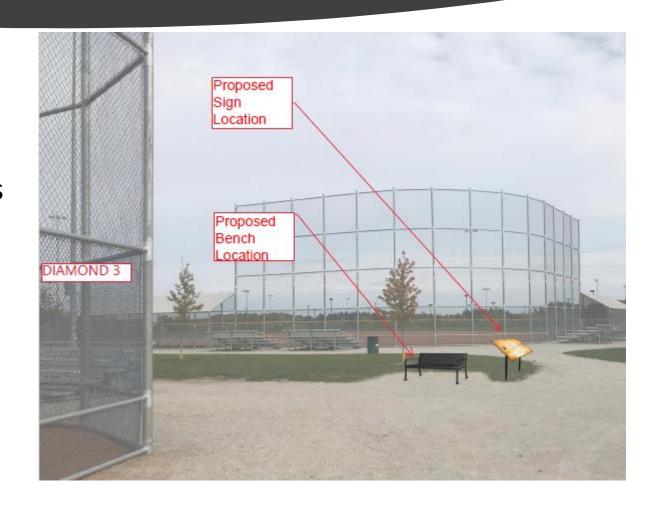

#### **Opening Day 2023**

- TSP 3 to be re-named in Dee Dee's honor
- Sign and bench will be located near TSP3
- HHMBA, Hawks, GSL, The town and others will contribute funds toward the construction